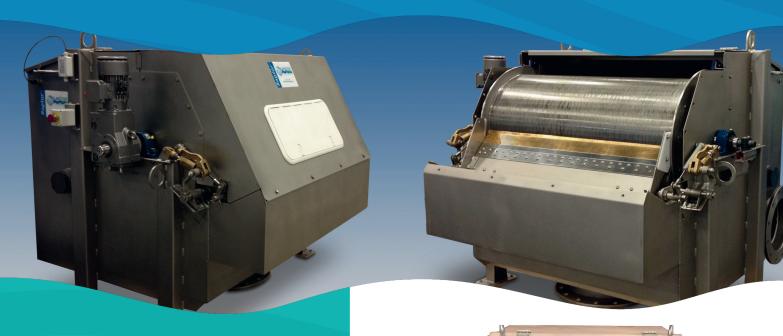

#### **Raptor Rotary Strainer Screen**

The *Raptor* Rotary Strainer Screen is an externally fed rotating fine screen in a self-contained tank assembly. The horizontal cylinder is comprised of heavy-duty wedge wire with opening sizes between 0.010 inches to 0.10 inches that covers various applications from municipal wastewater fine screening to industrial processes. Typically used for pumped flow applications, the self-contained design is ideal for elevated structures or concrete slabs where the unit can be connected to piping.

Flow enters through the headbox where it is distributed across the outside length of the screen cylinder. Solids are collected on the exterior of the cylinder as screened influent flows through the cylinder and exits out the bottom of the tank. As the cylinder rotates, the solids are removed from the outside by a self cleaning tensioned doctor blade. The cylinder is also cleaned by an internal spray bar and the backwash effect as the screen flow leaves the cylinder at the bottom. The screen activates automatically by a level device or interlock with the feed pumping system.