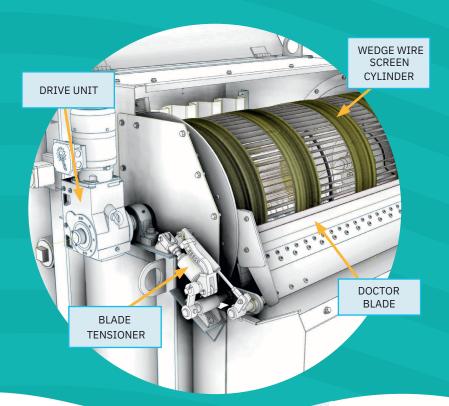

# Designed for Performance and Reliability

- Externally fed wedge wire screen cylinder
- Self-contained tank assembly with integral overflow
- Doctor blade assembly with auto cleaner
- Internal spray bar
- Automated controls

#### **Raptor Rotary Strainer Screen**

The *Raptor* Rotary Strainer Screen is an externally fed rotating fine screen in a self-contained tank assembly. The horizontal cylinder is comprised of heavy-duty wedge wire with opening sizes between 0.010 inches to 0.10 inches that covers various applications from municipal wastewater fine screening to industrial processes. Typically used for pumped flow applications, the self-contained design is ideal for elevated structures or concrete slabs where the unit can be connected to piping.

Flow enters through the headbox where it is distributed across the outside length of the screen cylinder. Solids are collected on the exterior of the cylinder as screened influent flows through the cylinder and exits out the bottom of the tank. As the cylinder rotates, the solids are removed from the outside by a self cleaning tensioned doctor blade. The cylinder is also cleaned by an internal spray bar and the backwash effect as the screen flow leaves the cylinder at the bottom. The screen activates automatically by a level device or interlock with the feed pumping system.