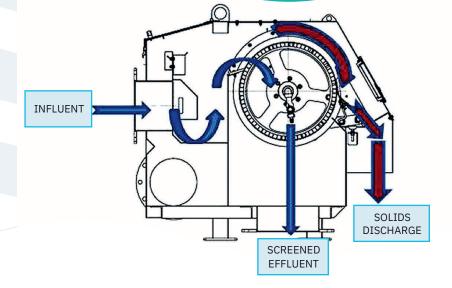

#### **Raptor Rotary Strainer Screen**

The *Raptor* Rotary Strainer Screen is an externally fed rotating fine screen in a self-contained tank assembly. The horizontal cylinder is comprised of heavy-duty wedge wire with opening sizes between 0.010 inches to 0.10 inches that covers various applications from municipal wastewater fine screening to industrial processes. Typically used for pumped flow applications, the self-contained design is ideal for elevated structures or concrete slabs where the unit can be connected to piping.

Flow enters through the headbox where it is distributed across the outside length of the screen cylinder. Solids are collected on the exterior of the cylinder as screened influent flows through the cylinder and exits out the bottom of the tank. As the cylinder rotates, the solids are removed from the outside by a self cleaning tensioned doctor blade. The cylinder is also cleaned by an internal spray bar and the backwash effect as the screen flow leaves the cylinder at the bottom. The screen activates automatically by a level device or interlock with the feed pumping system.