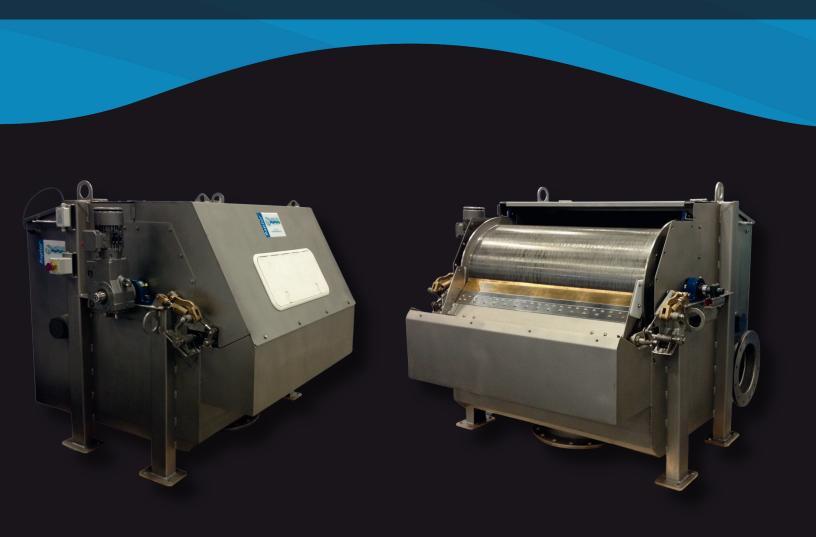

#### **Raptor Rotary Strainer Screen**

The *Raptor* Rotary Strainer Screen is an externally fed rotating fine screen in a self-contained tank assembly. The horizontal cylinder is comprised of heavy-duty wedge wire with opening sizes between 0.010 inches to 0.10 inches that covers various applications from municipal wastewater fine screening to industrial processes. Typically used for pumped flow applications, the self-contained design is ideal for elevated structures or concrete slabs where the unit can be connected to piping.

Flow enters through the headbox where it is distributed across the outside length of the screen cylinder. Solids are collected on the exterior of the cylinder as screened influent flows through the cylinder and exits out the bottom of the tank. As the cylinder rotates, the solids are removed from the outside by a self cleaning tensioned doctor blade. The cylinder is also cleaned by an internal spray bar and the backwash effect as the screen flow leaves the cylinder at the bottom. The screen activates automatically by a level device or interlock with the feed pumping system.